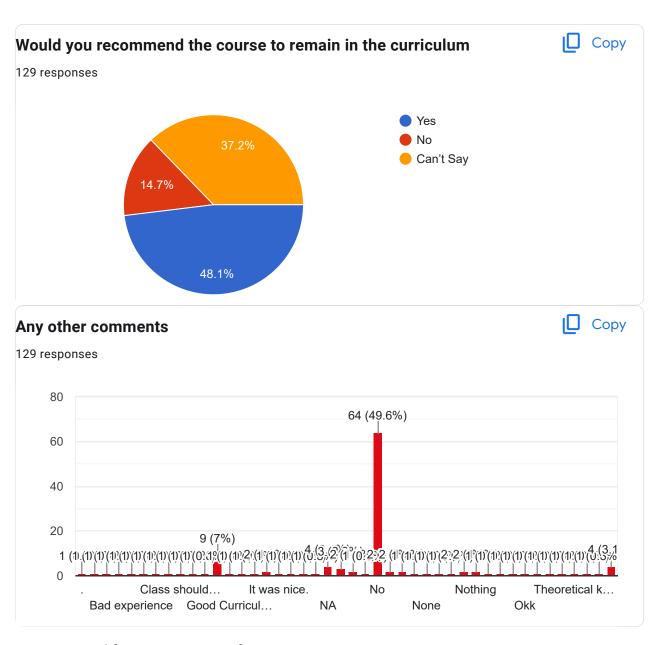

### **Contact Number** 129 responses

Course Title: | Course Code:

| Any other comments                                                                                                                   |
|--------------------------------------------------------------------------------------------------------------------------------------|
| 29 responses                                                                                                                         |
| No                                                                                                                                   |
| Good                                                                                                                                 |
|                                                                                                                                      |
| NO                                                                                                                                   |
| NA                                                                                                                                   |
| No                                                                                                                                   |
| no                                                                                                                                   |
| No comments                                                                                                                          |
| All good                                                                                                                             |
| Satisfied                                                                                                                            |
| Na                                                                                                                                   |
| It's good                                                                                                                            |
| Thank you                                                                                                                            |
| Could've been better                                                                                                                 |
| Nope                                                                                                                                 |
| NP                                                                                                                                   |
| Quite ok ok                                                                                                                          |
| No, Everything was good                                                                                                              |
| Mam's teaching method was excellent for me but Time was not sufficient to cover syllabus and resulted in poor performance in 1st sem |
| Need to improve method of teaching and it is not possible or complete 25 chapter in 3 month's                                        |
| It can be better                                                                                                                     |

| Liked the course                                                                            |
|---------------------------------------------------------------------------------------------|
| Not completed syllabus                                                                      |
| Syllabus incomplete                                                                         |
| Good                                                                                        |
| Syllabus incomplete                                                                         |
| It was good                                                                                 |
| Very less number of Lectures and the syllabus was not completed                             |
| Samit sir we love you from sec A                                                            |
| The proper completion of each chapters in detail is not possible in short span of semester. |
| Nothing else.                                                                               |
| N/A                                                                                         |
| Better                                                                                      |
| No comments.                                                                                |
| Completition of that many modules/chapters were not possible within 3 months                |
| Should be more interactive                                                                  |
| Class Should be more interactive                                                            |
| None                                                                                        |
| Maths is needed                                                                             |
| Good Curriculum                                                                             |
|                                                                                             |
| Nothing                                                                                     |

Syllabus not completed

Teacher is good... He try to interact with students..

No comments.

Course was good

.

It was nice.

Nothing

Nice

It would be better if we had a bit more interactive sessions

#### Course Title: | Course Code:

As such don't have comments to say.