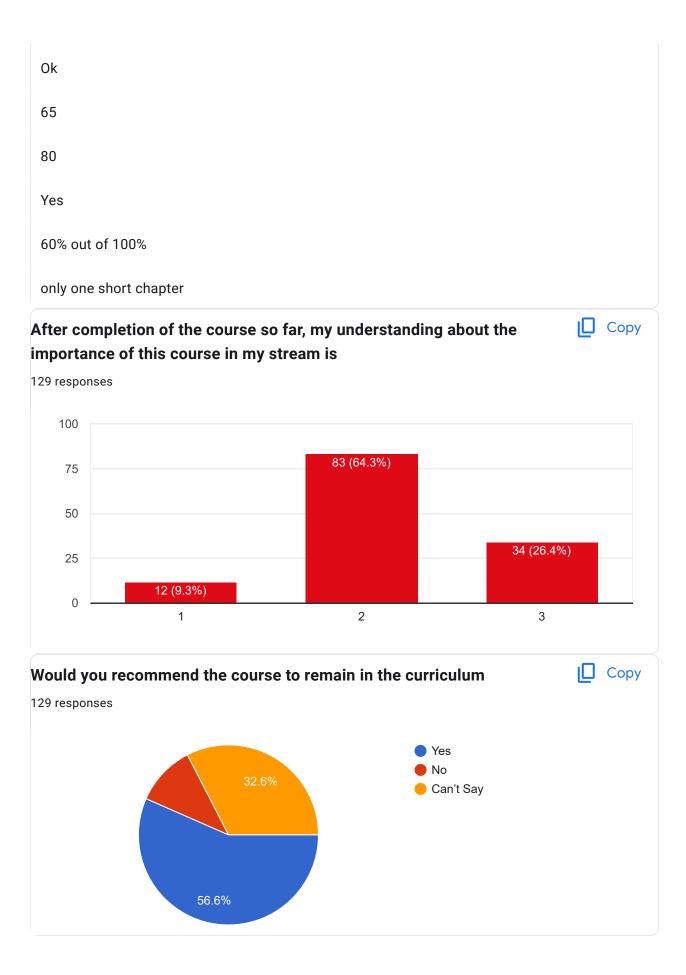

|
|                                                                                             |
| Nothing                                                                                     |

Syllabus not completed

Teacher is good... He try to interact with students..

No comments.

Course was good

.

It was nice.

Nothing

Nice

It would be better if we had a bit more interactive sessions

#### Course Title: | Course Code:

As such don't have comments to say.











#### Course Title: | Course Code:











### Percentage of modules deliberated for Self-Learning in the course 129 responses 90 70% 60% 60 50 50% 40 80% 40% 100 45% 90% 10 No 55 30% 30 95% 100% 55% 20

85 75 6 95 66 Fully 10% 15 None 1000% 8-10 74% 86 N/A 70 45 Good 0 39% One 3 Good





This content is neither created nor endorsed by Google. Report Abuse - Terms of Service - Privacy Policy

Google Forms