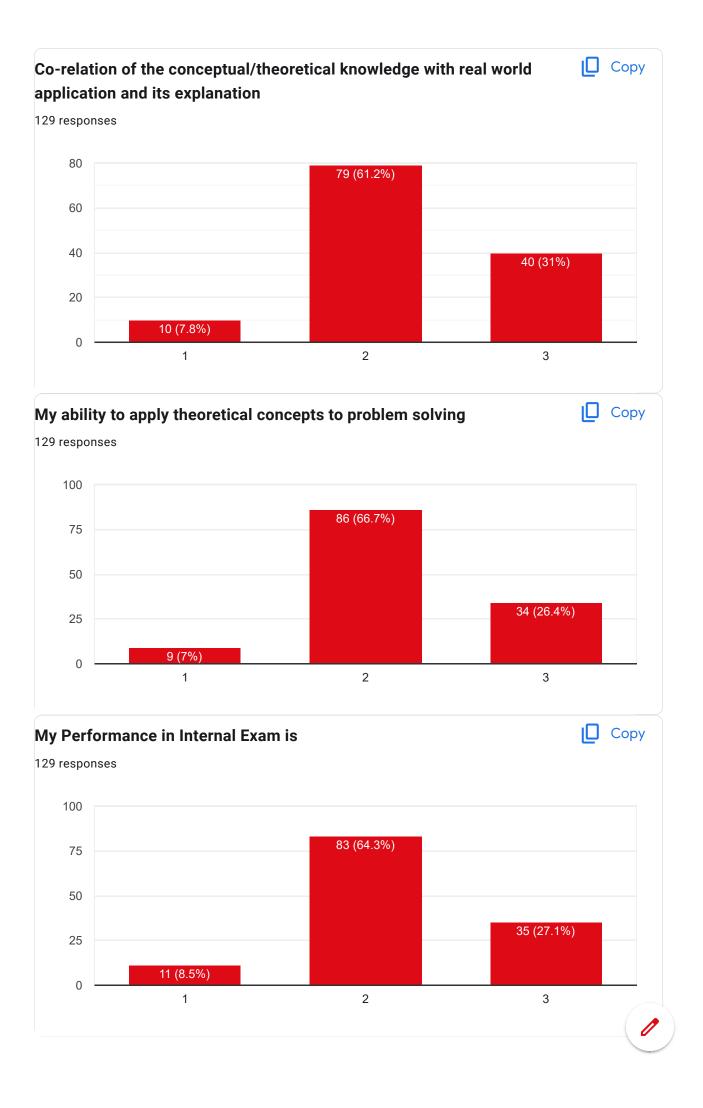

|
| Maths is needed                                                                             |
| Good Curriculum                                                                             |
|                                                                                             |
| Nothing                                                                                     |

Syllabus not completed

Teacher is good... He try to interact with students..

No comments.

Course was good

.

It was nice.

Nothing

Nice

It would be better if we had a bit more interactive sessions

#### Course Title: | Course Code:

As such don't have comments to say.











#### Course Title: | Course Code:











### Percentage of modules deliberated for Self-Learning in the course 129 responses 90 70% 60% 60 50 50% 40 80% 40% 100 45% 90% 10 No 55 30% 30 95% 100% 55% 20

85 75 6 95 66 Fully 10% 15 None 1000% 8-10 74% 86 N/A 70 45 Good 0 39% One 3 Good





This content is neither created nor endorsed by Google. Report Abuse - Terms of Service - Privacy Policy

Google Forms