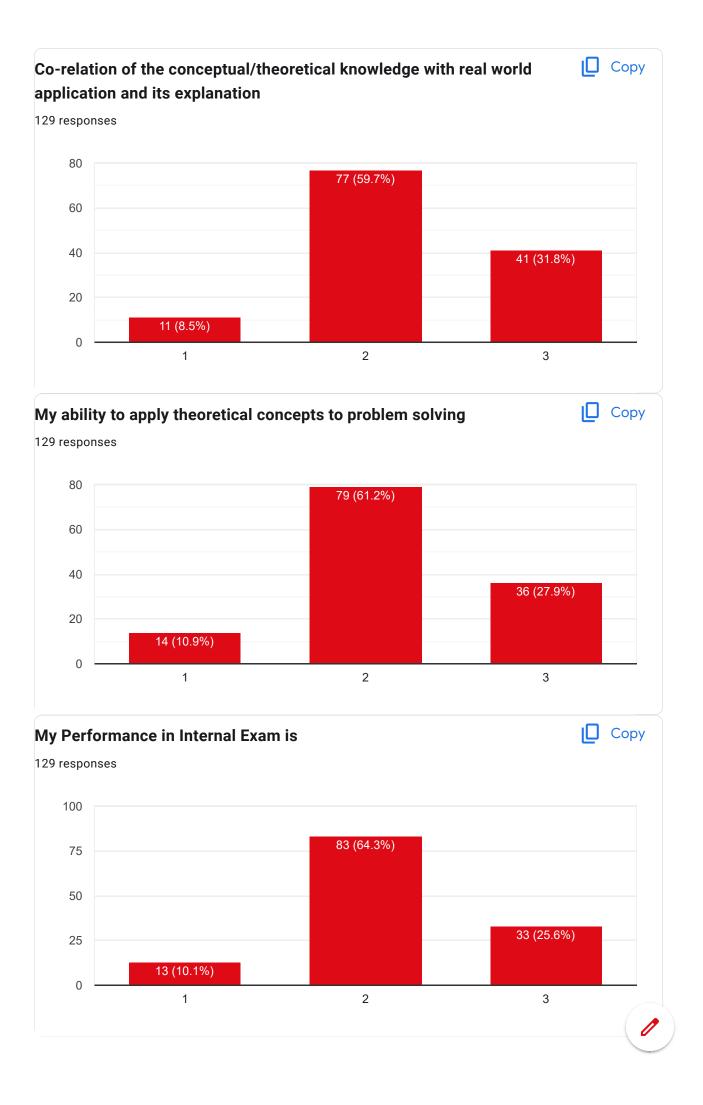

|
| None                                                                                        |
| Maths is needed                                                                             |
| Good Curriculum                                                                             |
|                                                                                             |
| Nothing                                                                                     |

Syllabus not completed

Teacher is good... He try to interact with students..

No comments.

Course was good

.

It was nice.

Nothing

Nice

It would be better if we had a bit more interactive sessions

#### Course Title: | Course Code:

As such don't have comments to say.











#### Course Title: | Course Code:











### Percentage of modules deliberated for Self-Learning in the course 129 responses 90 70% 60% 60 50 50% 40 80% 40% 100 45% 90% 10 No 55 30% 30 95% 100% 55% 20

85 75 6 95 66 Fully 10% 15 None 1000% 8-10 74% 86 N/A 70 45 Good 0 39% One 3 Good





This content is neither created nor endorsed by Google. Report Abuse - Terms of Service - Privacy Policy

Google Forms