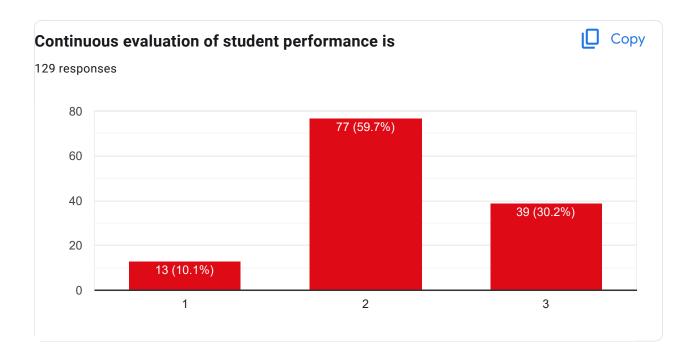

|
| Maths is needed                                                                             |
| Good Curriculum                                                                             |
|                                                                                             |
| Nothing                                                                                     |

Syllabus not completed

Teacher is good... He try to interact with students..

No comments.

Course was good

.

It was nice.

Nothing

Nice

It would be better if we had a bit more interactive sessions

#### Course Title: | Course Code:

As such don't have comments to say.











#### Course Title: | Course Code:











### Percentage of modules deliberated for Self-Learning in the course 129 responses 90 70% 60% 60 50 50% 40 80% 40% 100 45% 90% 10 No 55 30% 30 95% 100% 55% 20

85 75 6 95 66 Fully 10% 15 None 1000% 8-10 74% 86 N/A 70 45 Good 0 39% One 3 Good





This content is neither created nor endorsed by Google. Report Abuse - Terms of Service - Privacy Policy

Google Forms