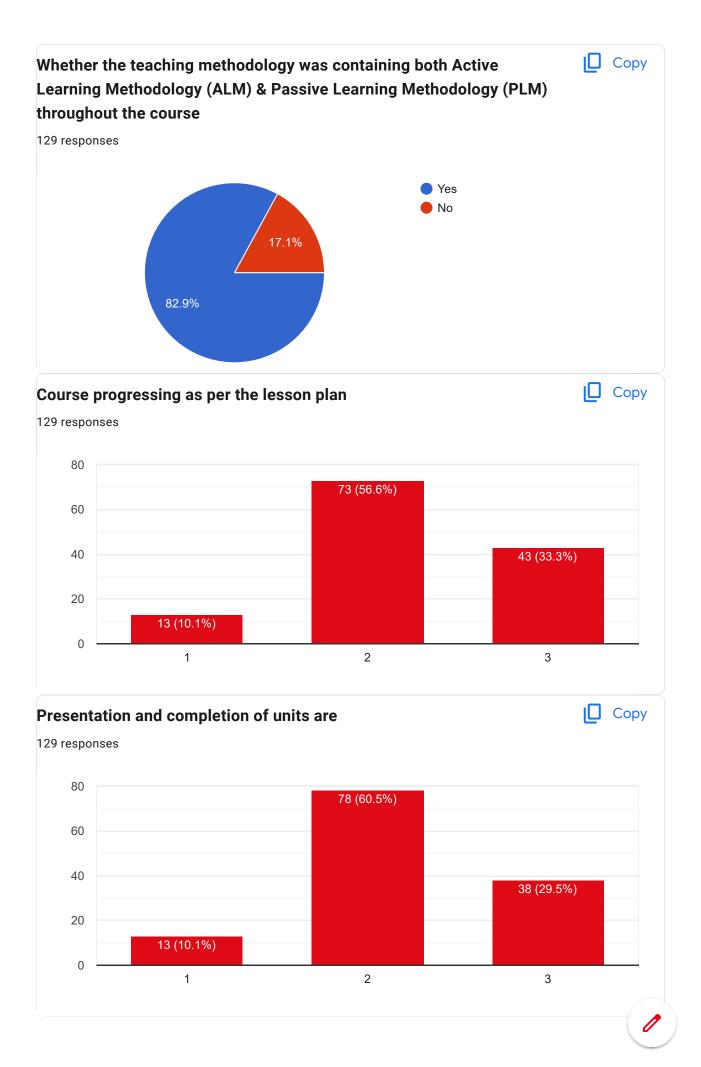

|
| Maths is needed                                                                             |
| Good Curriculum                                                                             |
|                                                                                             |
| Nothing                                                                                     |

Syllabus not completed

Teacher is good... He try to interact with students..

No comments.

Course was good

.

It was nice.

Nothing

Nice

It would be better if we had a bit more interactive sessions

#### Course Title: | Course Code:

As such don't have comments to say.











#### Course Title: | Course Code:











### Percentage of modules deliberated for Self-Learning in the course 129 responses 90 70% 60% 60 50 50% 40 80% 40% 100 45% 90% 10 No 55 30% 30 95% 100% 55% 20

85 75 6 95 66 Fully 10% 15 None 1000% 8-10 74% 86 N/A 70 45 Good 0 39% One 3 Good





This content is neither created nor endorsed by Google. Report Abuse - Terms of Service - Privacy Policy

Google Forms