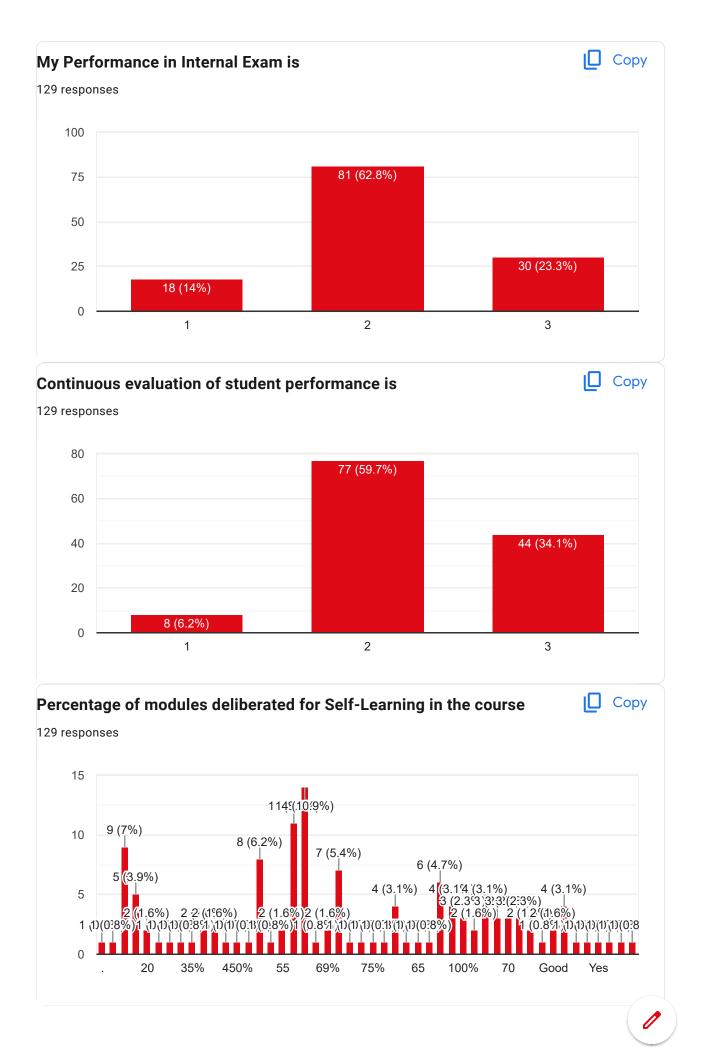

### Percentage of modules deliberated for Self-Learning in the course 129 responses 90 70% 60% 60 50 50% 40 80% 40% 100 45% 90% 10 No 55 30% 30 95% 100% 55% 20

85 75 6 95 66 Fully 10% 15 None 1000% 8-10 74% 86 N/A 70 45 Good 0 39% One 3 Good