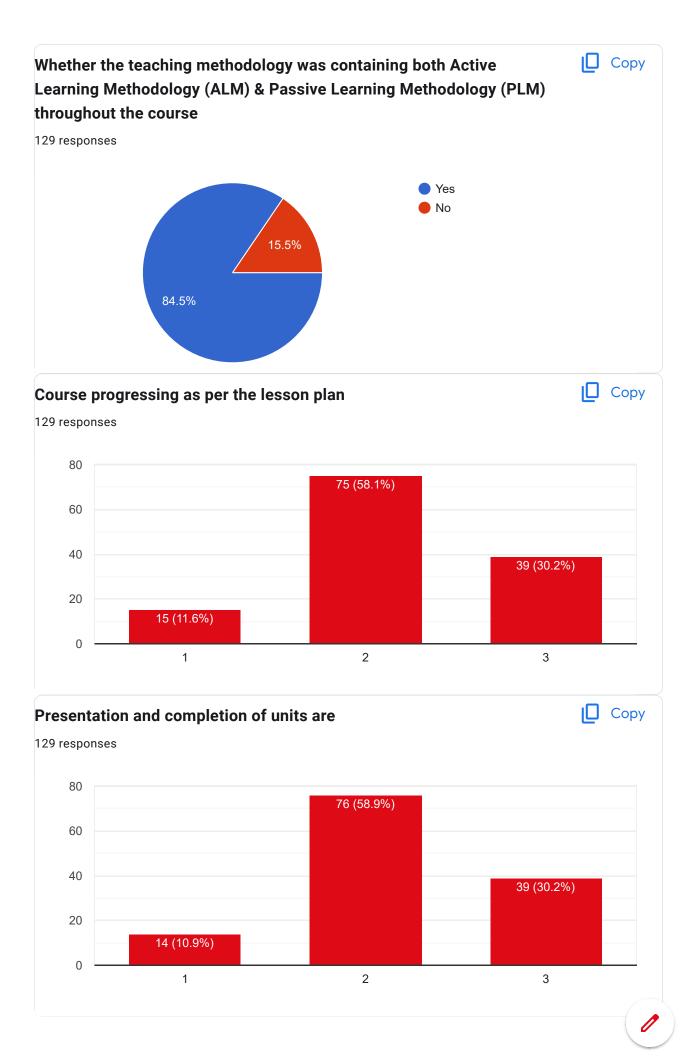

|
| None                                                                                        |
| Maths is needed                                                                             |
| Good Curriculum                                                                             |
|                                                                                             |
| Nothing                                                                                     |

Syllabus not completed

Teacher is good... He try to interact with students..

No comments.

Course was good

.

It was nice.

Nothing

Nice

It would be better if we had a bit more interactive sessions

#### Course Title: | Course Code:

As such don't have comments to say.











#### Course Title: | Course Code:











### Percentage of modules deliberated for Self-Learning in the course 129 responses 90 70% 60% 60 50 50% 40 80% 40% 100 45% 90% 10 No 55 30% 30 95% 100% 55% 20

85 75 6 95 66 Fully 10% 15 None 1000% 8-10 74% 86 N/A 70 45 Good 0 39% One 3 Good





This content is neither created nor endorsed by Google. Report Abuse - Terms of Service - Privacy Policy

Google Forms