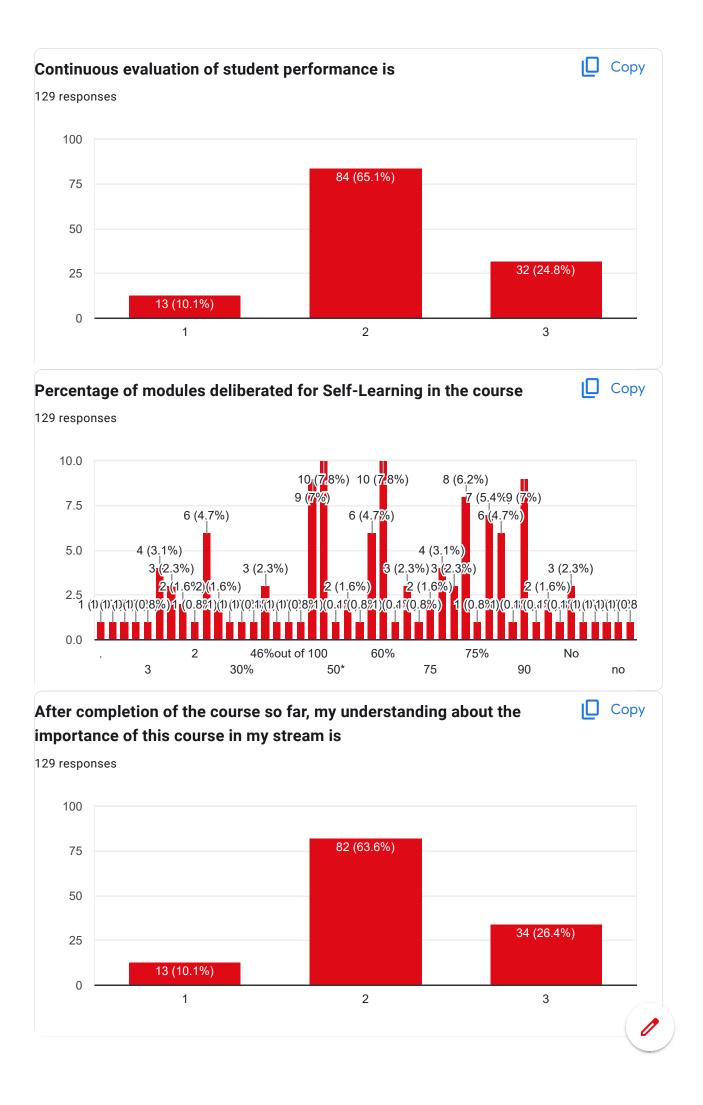

### Percentage of modules deliberated for Self-Learning in the course 129 responses 90 70% 60% 60 50 50% 40 80% 40% 100 45% 90% 10 No 55 30% 30 95% 100% 55% 20

85 75 6 95 66 Fully 10% 15 None 1000% 8-10 74% 86 N/A 70 45 Good 0 39% One 3 Good